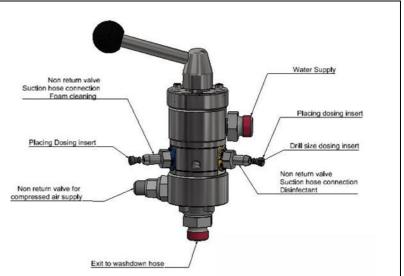

With a single lever the operator can change between the different medias. Only compressed air, water and electric power are to be connected to the unit.

Functions: Foam cleaning

Foam disinfection Clear water rinse

#### Click & clean Decentral units are standard equipped with:

Ref. 100.201

- > Stainless steel Maintenance free selector valve for water, chemicals and air
- ➤ 2 separated chemical injectors with adjustable dosing ratio (0.15-15%) who makes it impossible to mix-up chemicals.
- > Air regulator.
- Air manometer.
- Lockable stainless steel cabinet, with sloped top cover for optimal hygiene.
- ➤ 1 x Stainless steel check valve on water supply.
- 2 x stainless steel check valves with extreme chemical resistant Kalrez seals on chemical suction.
- ➤ 1 x stainless steel check valve for air supply protection.
- > 1 x Check valve with detector when first check valve is failing.
- ➤ 1 x bleu suction kit with filter and PVC pipe for foam cleaning chemical.
- ➤ 1 x yellow suction kit with filter and PVC pipe for foam disinfectant chemical.
- Set Of 8 dosing tips.

## Connections – pipe mounting