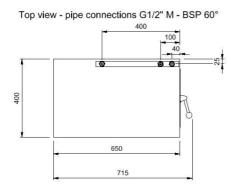

|  |
|                                               | <ul> <li>Clean water</li> </ul> |  |
|                                               | rinse                           |  |
| Chemical injectors                            | 2 - 100% separated              |  |
| Dosing ratio                                  | 0.15 - 15%                      |  |
| Materials                                     | Stainless steel                 |  |
| Dimensions (HxWxD):                           | 1000 x 650 x 400mm.             |  |
|                                               |                                 |  |



Connection and use Click & clean decentral hygienic FFR satellite (wall mounted version).









## Wall Mounting example satellite



## Connections – pipe mounting











#### Most common accessories for wall mounted versions:

Stainless steel automatic spring loaded hose reels with optional wall swivel. Let the hose reel turn 180° on the wall.

Standard version 200bar / 90°C. Optional in 400 or 600 bar version.

#### Available lengths for Click & clean satellite FFR

| ,aa                    |                      |               |
|------------------------|----------------------|---------------|
| Available lengths hose | reels for satellites | Wall swivel   |
| Ref. 260.AV 1000       | 15 meter ½" hose.    | Ref. 260.ST15 |
| Ref. 260.AV 1100       | 20 meter ½" hose.    | Ref. 260.ST20 |
| Ref. 260.AV 3400       | 25 meter ½" hose.    | Ref. 260.ST34 |
| Ref. 260.AV 3500       | 35 meter ½" hose.    | Ref. 260.ST30 |
|                        |