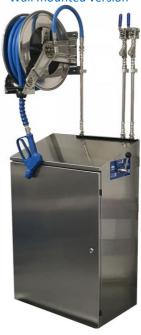

#### Click & clean Decentral Hygienic satellite FFR

The most hygienic, robust and reliable cleaning satellite on the market.

The Click & clean decentral satellite is available in wall mounted or mobile version.

#### Click & clean Decentral units are standard equipped with:

Ref. 100.201

- > Stainless steel Maintenance free selector valve for water, chemicals and air
- ➤ 2 separated chemical injectors with adjustable dosing ratio (0.15-15%) who makes it impossible to mix-up chemicals.
- > Air regulator.
- Air manometer.
- Lockable stainless steel cabinet, with sloped top cover for optimal hygiene.
- ➤ 1 x Stainless steel check valve on water supply.
- 2 x stainless steel check valves with extreme chemical resistant Kalrez seals on chemical suction.
- ➤ 1 x stainless steel check valve for air supply protection.
- > 1 x Check valve with detector when first check valve is failing.
- ➤ 1 x bleu suction kit with filter and PVC pipe for foam cleaning chemical.
- ➤ 1 x yellow suction kit with filter and PVC pipe for foam disinfectant chemical.
- Set Of 8 dosing tips.

## Wall mounted version

Mounting example. Hose reel and accessories not included.