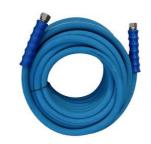

# Foodflex PVC wash down hoses.

5 Layer hose with textile reinforcement. FDA Approved. Max. 50Bar / 70°C. Hoses are standard equipped with stainless steel ½" MF adapters and ferrules.

| Ref.30350X1,5 | 1,5 meter(connection satellite and hose reel) |
|---------------|-----------------------------------------------|
| Ref. 30350X15 | 15 meter length.                              |
| Ref. 30350X20 | 20 meter length.                              |
| Ref. 30350X25 | 25 meter length.                              |
| Ref. 30350X35 | 35 meter length.                              |

### Foodjet Rubber wash down hose

5 Layer hose with textile reinforcement. Max. 80Bar / 150°C.

Hoses are standard equipped with stainless steel ½" MF adapters and ferrules.

| Ref.30360X1,5 | 1,5 meter(connection satellite and hose reel) |
|---------------|-----------------------------------------------|
| Ref. 30360X15 | 15 meter length.                              |
| Ref. 30360X20 | 20 meter length.                              |
| Ref. 30360X25 | 25 meter length.                              |
| Ref. 30360X35 | 35 meter length.                              |