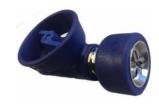

#### Ref. 140.113

Isolated stainless steel ball valve with integrated "3in1" triple click nozzle. This system prevents nozzles from being lost if they have to be changed when rinsing, foaming or disinfecting. Here no use is made of quick couplings where O rings have to be replaced frequently. With this system nozzles are fixed on the valve and cannot be removed. Insulated against heat and shock resistant.