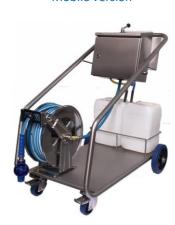

## Mobile version is extra equipped with:

Ref. 100.201XM

Click & clean decentral satellite FFR (See here above).

Stainless steel heavy duty trolley

2 x big wheels on the back

2 x swivel wheels with brake in the front.

Container holder for 2 x 25 liter cans.

Stainless steel automatic spring driven hose reel.

20 meter 5 layer hose with textile reinforcements, Foodflex hose, FDA approved. Max. 50bar /70°C.

Stainless steel isolated ball valve with integrated "3 in 1" triple click nozzle.

Yellow suction hose for disinfection Chemical.

Bleu suction hose for foam cleaning chemical.

Set of 8 dosing tips.

## Mobile version

#### Mobile Click & clean satellite.

The mobile click & clean satellite is standard equipped with:

- > Click & clean decentral satellite FFR.
- > Stainless steel heavy duty trolley.
- 2 x big wheels on the back
- > 2 x swivel wheels with brake in the front.
- Container holder for 2 x 25 liter cans.
- > Stainless steel automatic spring driven hose reel.
- > 20 meter 5 layer hose with textile reinforcements, Foodflex hose, FDA approved. Max. 50bar /70°C.
- > Stainless steel isolated ball valve with integrated "3 in 1" triple click nozzle.