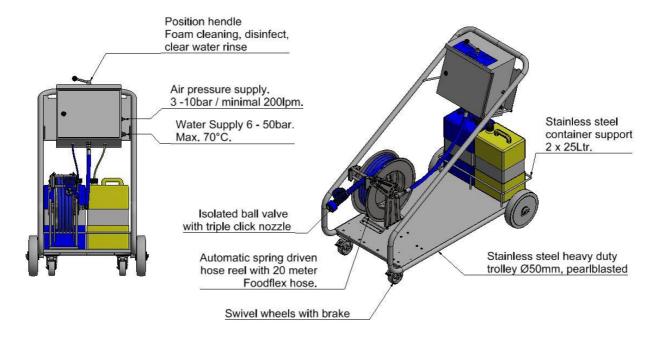

## Mobile version is extra equipped with:

Ref. 100.201XM

Click & clean decentral satellite FFR (See here above).

Stainless steel heavy duty trolley

2 x big wheels on the back

2 x swivel wheels with brake in the front.

Container holder for 2 x 25 liter cans.

Stainless steel automatic spring driven hose reel.

20 meter 5 layer hose with textile reinforcements, Foodflex hose, FDA approved. Max. 50bar /70°C.

Stainless steel isolated ball valve with integrated "3 in 1" triple click nozzle.

#### Mobile Click & clean satellite.

The mobile click & clean satellite is standard equipped with:

- > Click & clean decentral satellite FFR.
- > Stainless steel heavy duty trolley.
- 2 x big wheels on the back
- > 2 x swivel wheels with brake in the front.
- Container holder for 2 x 25 liter cans.
- > Stainless steel automatic spring driven hose reel.
- > 20 meter 5 layer hose with textile reinforcements, Foodflex hose, FDA approved. Max. 50bar /70°C.
- > Stainless steel isolated ball valve with integrated "3 in 1" triple click nozzle.