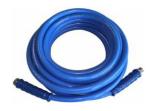

# Foodflex PVC wash down hoses.

5 Layer hose with textile reinforcement. FDA Approved. Max. 50Bar / 70°C. Hoses are standard equipped with stainless steel ½" MF adapters and ferrules.

| Ref.30350X1,5 | 1,5 meter(connection satellite and hose reel) |
|---------------|-----------------------------------------------|
| Ref. 30350X15 | 15 meter length.                              |
| Ref. 30350X20 | 20 meter length.                              |
| Ref. 30350X25 | 25 meter length.                              |
| Ref. 30350X35 | 35 meter length.                              |

### Foodjet Rubber wash down hose

5 Layer hose with textile reinforcement. Max. 80Bar / 150°C.

Hoses are standard equipped with stainless steel ½" MF adapters and ferrules.

| Ref.30360X1,5 | 1,5 meter(connection satellite and hose reel) |
|---------------|-----------------------------------------------|
| Ref. 30360X15 | 15 meter length.                              |
| Ref. 30360X20 | 20 meter length.                              |
| Ref. 30360X25 | 25 meter length.                              |
| Ref. 30360X35 | 35 meter length.                              |