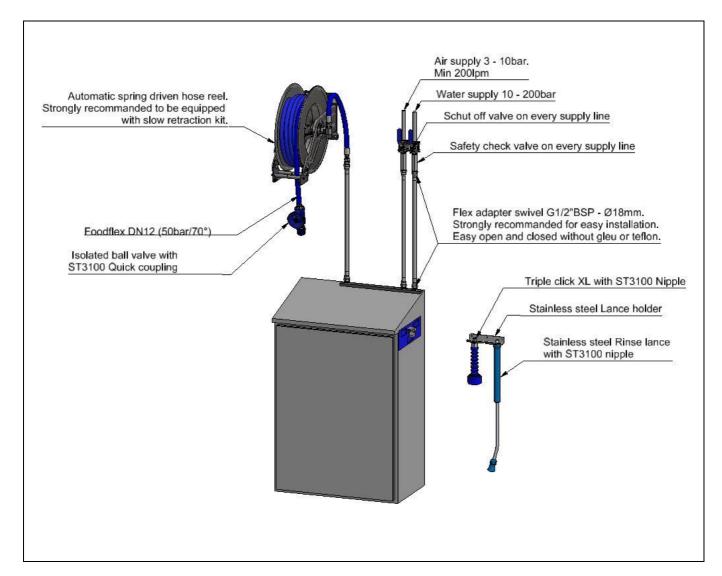

Connection and use Click & clean decentral hygienic FFR satellite (wall mounted version).

## Wall Mounting example satellite

## Connections – pipe mounting