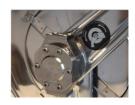

#### Click & clean Decentral units are standard equipped with:

Ref. 100.201

- > Stainless steel Maintenance free selector valve for water, chemicals and air
- ➤ 2 separated chemical injectors with adjustable dosing ratio (0.15-15%) who makes it impossible to mix-up chemicals.
- > Air regulator.
- Air manometer.
- Lockable stainless steel cabinet, with sloped top cover for optimal hygiene.
- ➤ 1 x Stainless steel check valve on water supply.
- 2 x stainless steel check valves with extreme chemical resistant Kalrez seals on chemical suction.
- ➤ 1 x stainless steel check valve for air supply protection.
- > 1 x Check valve with detector when first check valve is failing.
- ➤ 1 x bleu suction kit with filter and PVC pipe for foam cleaning chemical.
- ➤ 1 x yellow suction kit with filter and PVC pipe for foam disinfectant chemical.
- Set Of 8 dosing tips.

## Connections – pipe mounting