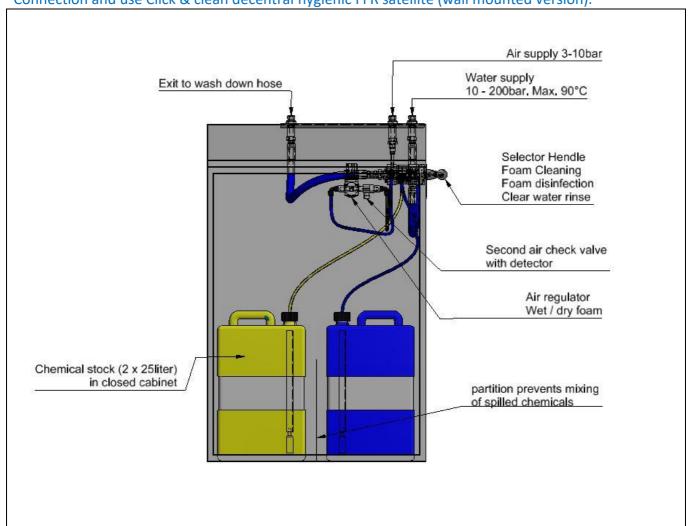

Connection and use Click & clean decentral hygienic FFR satellite (wall mounted version).

## Wall Mounting example satellite

## Connections – pipe mounting